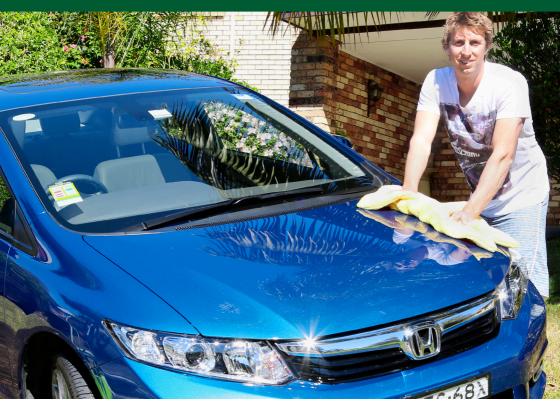

## PRODUCT GUIDE Super Soft Drying Towel

ITEM: 7001 - 40x40cm ITEM: 7000 - 40x70cm

Hoselink's Super Soft Drying Towel is guaranteed to out-absorb any regular sponge or chamois! This large, double-thick towel is made from the thickest, plushest, most absorbent material you'll find. Its seamless construction and super-soft microfiber is kind to paint (reducing potential scratching) and provides streak-free drying to reduce waterspots (particularly in hard water areas).

## **INSTRUCTIONS**

After washing and rinsing, wipe the towel over the car, boat or caravan. When towel becomes saturated, roll and squeeze to remove excess water, then continue drying.