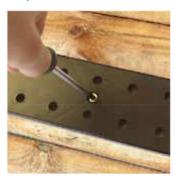

## **INSTALLATION**

- 1. Use the 3 screws to attach the Wall Mount Bar to the wall.
- (Masonry use an 8mm masonry drill bit to drill a hole first, then insert the plugs before securing the bracket to the wall with the screws.)
- 2. Position the 5 Tool Grip Brackets as desired. Position can be varied to suit your tools, if needed.
- 3. With the red part of the Tool Holder on the left, line up the holes with the wall mount bar.
- 4. Snap 2 plastic clips into each Tool Holder, to secure.

Step 1

Step 2

Step 3

Step 4