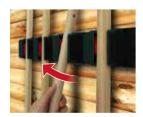

#### To Attacl

Simply push the tool handle in and up to secure.

### **To Disconnect**

Lift and pull the tool handle out towards you to release.