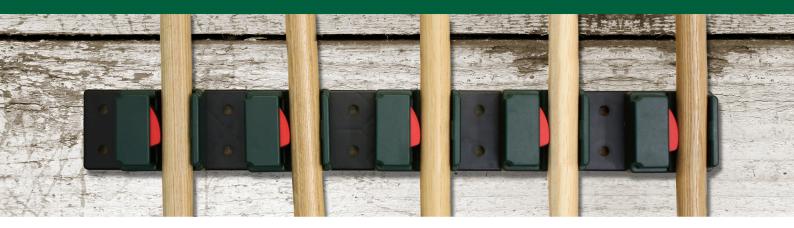

## **Kit Contents**

1x Wall Mount Bar 5x Tool Holders 3x Screws 3x Plugs 10x Plastic Clips

## **Quick-grip Tool Organiser Diagram**