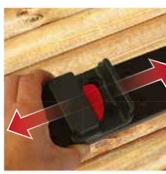

## **HOW TO USE**

#### To Attacl

Simply push the tool handle in and up to secure.

### **To Disconnect**

Lift and pull the tool handle out towards you to release.