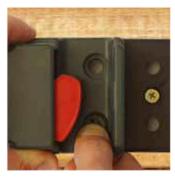

## **INSTALLATION**

- 1. Use the 3 screws to attach the Wall Mount Bar to the wall.
- (Masonry use an 8mm masonry drill bit to drill a hole first, then insert the plugs before securing the bracket to the wall with the screws.)
- 2. Position the 5 Tool Grip Brackets as desired. Position can be varied to suit your tools, if needed.
- 3. With the red part of the Tool Holder on the left, line up the holes with the wall mount bar.
- 4. Snap 2 plastic clips into each Tool Holder, to secure.