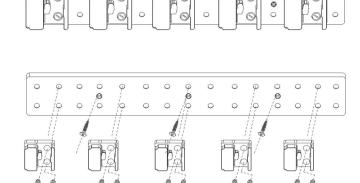

## **INSTALLATION**

- 1. Use the 3 screws to attach the Wall Mount Bar to the wall.
- (Masonry use an 8mm masonry drill bit to drill a hole first, then insert the plugs before securing the bracket to the wall with the screws.)
- 2. Position the 5 Tool Grip Brackets as desired. Position can be varied to suit your tools, if needed.
- 3. With the red part of the Tool Holder on the left, line up the holes with the wall mount bar.
- 4. Snap 2 plastic clips into each Tool Holder, to secure.

Step 1

Step 2

Step 3

Step 4